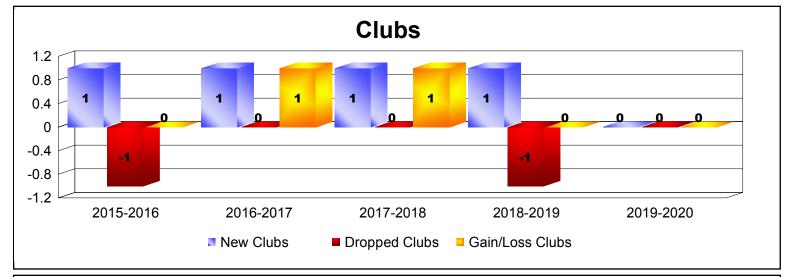

District 310 C

As of December 2019 Cumulative

| Year      | New<br>Clubs | Dropped<br>Clubs | Gain/<br>Loss<br>Clubs | New<br>Members | Charter<br>Members | Reinstate<br>Members | Transfer<br>Members | Total<br>Member<br>Added | Total<br>Members<br>Dropped | Gain/<br>Loss<br>Members |
|-----------|--------------|------------------|------------------------|----------------|--------------------|----------------------|---------------------|--------------------------|-----------------------------|--------------------------|
| 2015-2016 | 1            | -1               | 0                      | 81             | 24                 | 21                   | 2                   | 128                      | -246                        | -118                     |
| 2016-2017 | 1            | 0                | 1                      | 151            | 31                 | 16                   | 1                   | 199                      | -170                        | 29                       |
| 2017-2018 | 1            | 0                | 1                      | 128            | 27                 | 8                    | 2                   | 165                      | -179                        | -14                      |
| 2018-2019 | 1            | -1               | 0                      | 137            | 31                 | 10                   | 0                   | 178                      | -134                        | 44                       |
| 2019-2020 | 0            | 0                | 0                      | 48             | 0                  | 4                    | 2                   | 54                       | -96                         | -42                      |
| Average   | 1            | 0                | 0                      | 109            | 23                 | 12                   | 1                   | 145                      | -165                        | -20                      |