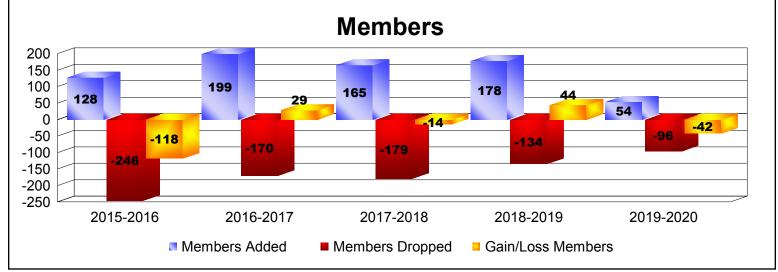

District 310 C

As of December 2019 Cumulative

| Year      | New<br>Clubs | Dropped<br>Clubs | Gain/<br>Loss<br>Clubs | New<br>Members | Charter<br>Members | Reinstate<br>Members | Transfer<br>Members | Total<br>Member<br>Added | Total<br>Members<br>Dropped | Gain/<br>Loss<br>Members |
|-----------|--------------|------------------|------------------------|----------------|--------------------|----------------------|---------------------|--------------------------|-----------------------------|--------------------------|
| 2015-2016 | 1            | -1               | 0                      | 81             | 24                 | 21                   | 2                   | 128                      | -246                        | -118                     |
| 2016-2017 | 1            | 0                | 1                      | 151            | 31                 | 16                   | 1                   | 199                      | -170                        | 29                       |
| 2017-2018 | 1            | 0                | 1                      | 128            | 27                 | 8                    | 2                   | 165                      | -179                        | -14                      |
| 2018-2019 | 1            | -1               | 0                      | 137            | 31                 | 10                   | 0                   | 178                      | -134                        | 44                       |
| 2019-2020 | 0            | 0                | 0                      | 48             | 0                  | 4                    | 2                   | 54                       | -96                         | -42                      |
| Average   | 1            | 0                | 0                      | 109            | 23                 | 12                   | 1                   | 145                      | -165                        | -20                      |